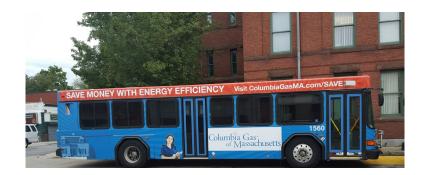

## Bus-Type & Specifications

30 ft., 35 ft., & 40ft.

## Direct Application/3m vinyl

\* Massachusetts state law requires windows to remain uncovered. Design must allow for cutouts around objects on bus such as lights, blinkers, etc.