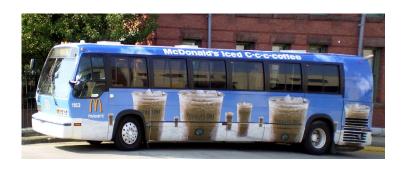

## Bus-Type & Specifications

30 ft., 35 ft., & 40ft.

## Direct Application/3m vinyl

\* Massachusetts state law requires windows to remain uncovered. Design must allow for cutouts around objects on bus such as lights, blinkers, etc.